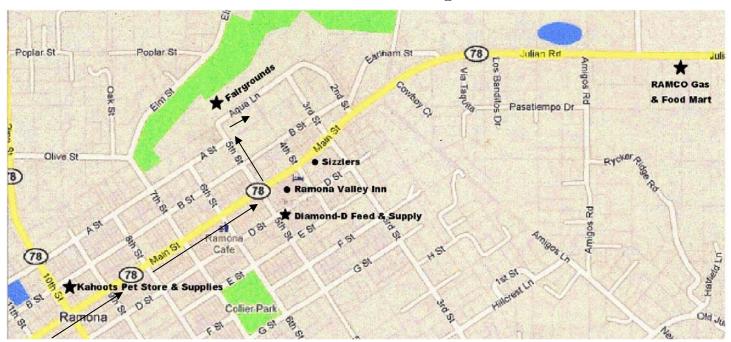

|               |   | Directions                                           | Nearest town to intersection | Miles   |
|---------------|---|------------------------------------------------------|------------------------------|---------|
| 15            | 1 | Take <b>I-15 S</b>                                   |                              |         |
| 78<br>Exit 32 | 2 | Take CA-78 East towards Ramona                       | Escondido                    | 1.5 mi  |
| 7             | 3 | Turn right at N Broadway/State Route 78 E            |                              | 0.4 mi  |
| 4             | 4 | Turn left at E Washington Ave                        |                              | 1.0 mi  |
| 4             | 5 | Turn right at N Ash St                               |                              | 0.5 mi  |
|               | 6 | Continue onto CA-78 E/San Pasqual Valley Rd          | Winds up mountain            | 16.2 mi |
| ٢             | 7 | Turn left at Main Street/CA-78                       | Ramona                       | 0.5 mi  |
| ٢             | 8 | Turn left at 5th Street.                             |                              | 0.2 mi  |
| 7             | 9 | Turn right at Aqua Lane. Fairground is on your left. |                              |         |

#### Ramona Area Map