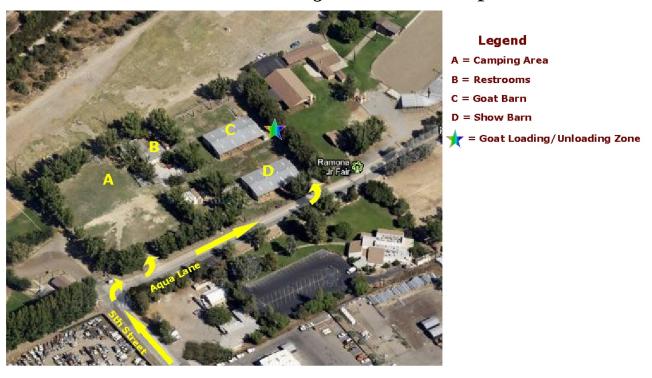

| 4 | Turn left at E Washington Ave                        |                              | 1.0 mi  |
| 4             | 5 | Turn right at N Ash St                               |                              | 0.5 mi  |
|               | 6 | Continue onto CA-78 E/San Pasqual Valley Rd          | Winds up mountain            | 16.2 mi |
| ٢             | 7 | Turn left at Main Street/CA-78                       | Ramona                       | 0.5 mi  |
| ٢             | 8 | Turn left at 5th Street.                             |                              | 0.2 mi  |
| 7             | 9 | Turn right at Aqua Lane. Fairground is on your left. |                              |         |



# Valley of the Sun Fainting Goat Show

#### Ramona Area Map



## Jr. Fairgrounds Area Map